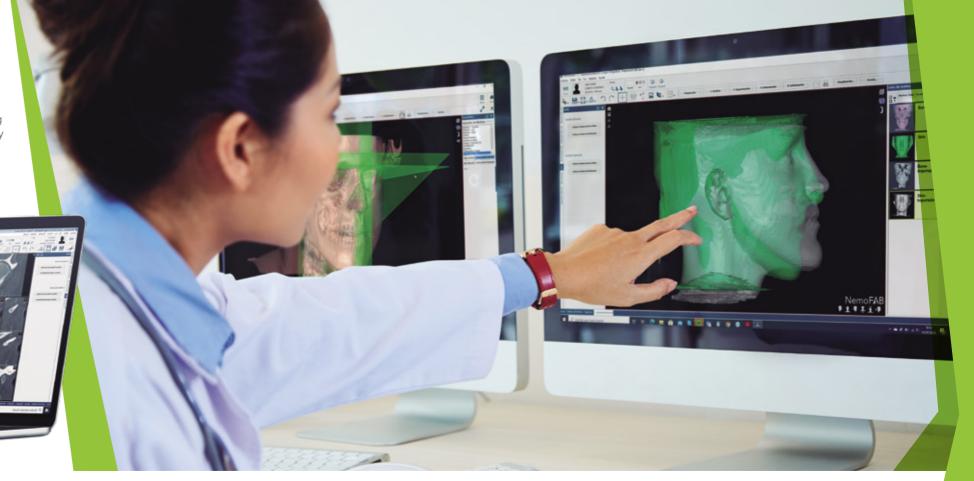

## What is NemoFAB ORTHO software?

**NemoFAB ORTHO** is a software focused on orthodontics that allows the analysis and study of digital models, CAT scans and photographs in both 2D and 3D.

The intuitive interface offers dentists a repository of clinical records and visualizations that, together with the cephalometric analyzes, allows them to have total control of the diagnoses of each case.

## What is this software for?

The 3D orthodontic diagnosis carried out using the NemoFAB ORTHO software allows a complete study and treatment plan to be carried out respecting the aesthetics and functionality of the patient, thus being able to:

### Jaw and maxilla segmentation

- Orientation with Dicom using the Arnett protocol or a standard one.
- TMJ: Analysis and segmentation of the airway and condyles.
- 2D and 3D cephalometric analysis.
- Virtual articulator ready to create new relationships between the mandible and the maxilla creating the perfect occlusion.
- In-depth analysis of arch contacts.