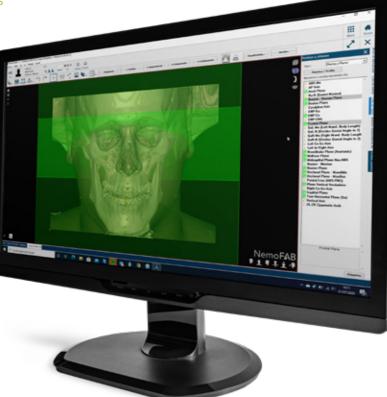

#### Complete your diagnosis with:

- TMJ analysis.
- Airway Analysis. Tomographic diagnostic evaluation of sleep apnea.
- Virtual X-rays. Side, Front and Panoramic.

#### Complete your treatment with 3D Cephalometry:

- The perfect complement to the 3D planning of your setups.
- 3D and 2D photographic overlay.

Airway analysis

RX Generation: Lateral, Frontal and Panoramic