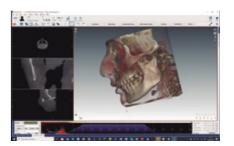

## What is NemoFAB ORTHO software?

**NemoFAB ORTHO** is a software focused on orthodontics that allows the analysis and study of digital models, CAT scans and photographs in both 2D and 3D.

The intuitive interface offers dentists a repository of clinical records and visualizations that, together with the cephalometric analyzes, allows them to have total control of the diagnoses of each case.

## What is this software for?

The 3D orthodontic diagnosis carried out using the NemoFAB ORTHO software allows a complete study and treatment plan to be carried out respecting the aesthetics and functionality of the patient, thus being able to:

#### Complete your treatment with 3D Cephalometry:

- The perfect complement to the 3D planning of your setups.
- 3D and 2D photographic overlay.

Airway analysis

RX Generation: Lateral, Frontal and Panoramic