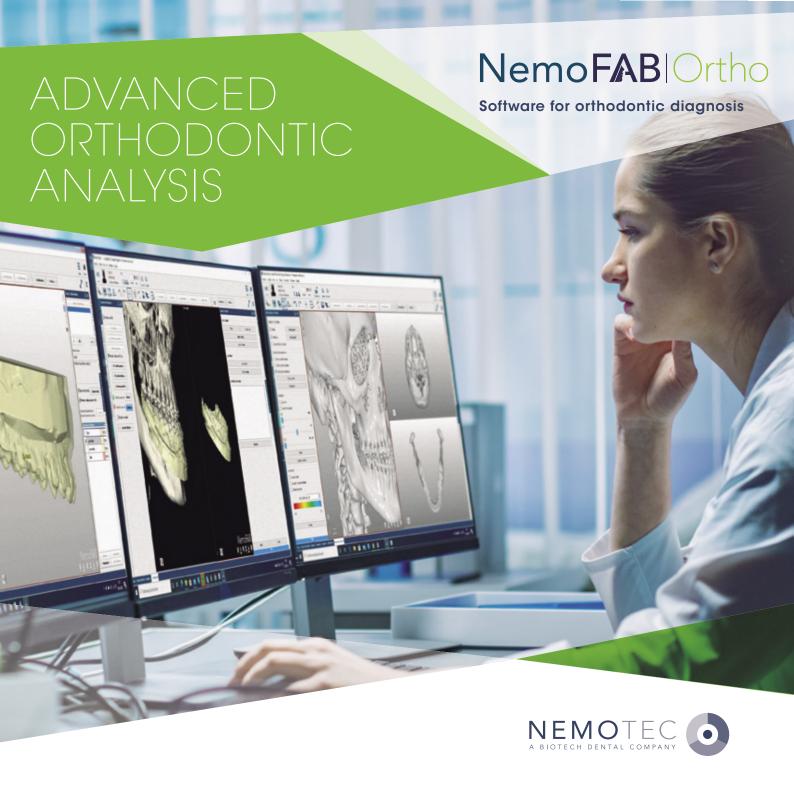

## What is NemoFAB ORTHO software?

**NemoFAB ORTHO** is a software focused on orthodontics that allows the analysis and study of digital models, CAT scans and photographs in both 2D and 3D.

The intuitive interface offers dentists a repository of clinical records and visualizations that, together with the cephalometric analyzes, allows them to have total control of the diagnoses of each case.

## What is this software for?

The 3D orthodontic diagnosis carried out using the NemoFAB ORTHO software allows a complete study and treatment plan to be carried out respecting the aesthetics and functionality of the patient, thus being able to: