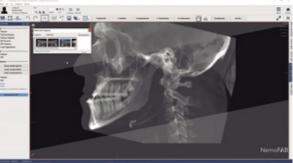

## What is NemoFAB ORTHO software?

**NemoFAB ORTHO** is a software focused on orthodontics that allows the analysis and study of digital models, CAT scans and photographs in both 2D and 3D.

The intuitive interface offers dentists a repository of clinical records and visualizations that, together with the cephalometric analyzes, allows them to have total control of the diagnoses of each case.

#### Complete your treatment with 3D Cephalometry:

- The perfect complement to the 3D planning of your setups.
- 3D and 2D photographic overlay.

Airway analysis

RX Generation: Lateral, Frontal and Panoramic