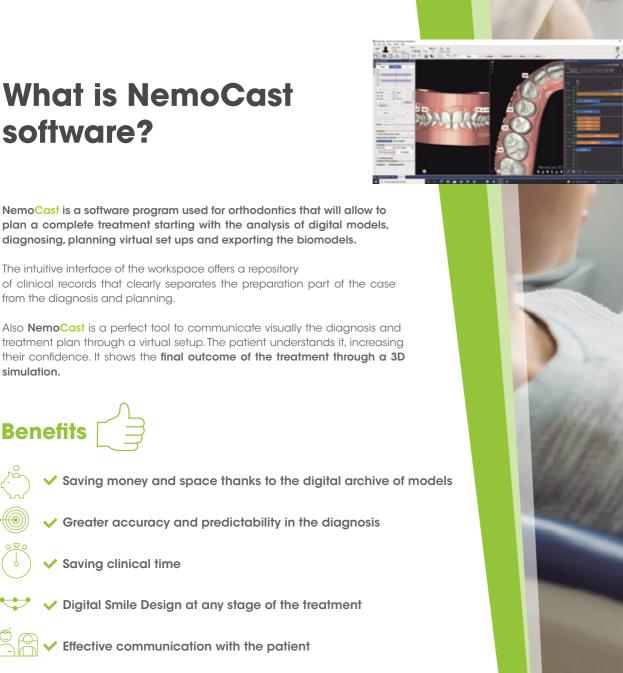

#### What is NemoCast software?

NemoCast is a software program used for orthodontics that will allow to

The intuitive interface of the workspace offers a repository of clinical records that clearly separates the preparation part of the case from the diagnosis and planning.

diagnosing, planning virtual set ups and exporting the biomodels.

Also **NemoCast** is a perfect tool to communicate visually the diagnosis and treatment plan through a virtual setup. The patient understands it, increasing their confidence. It shows the final outcome of the treatment through a 3D simulation.