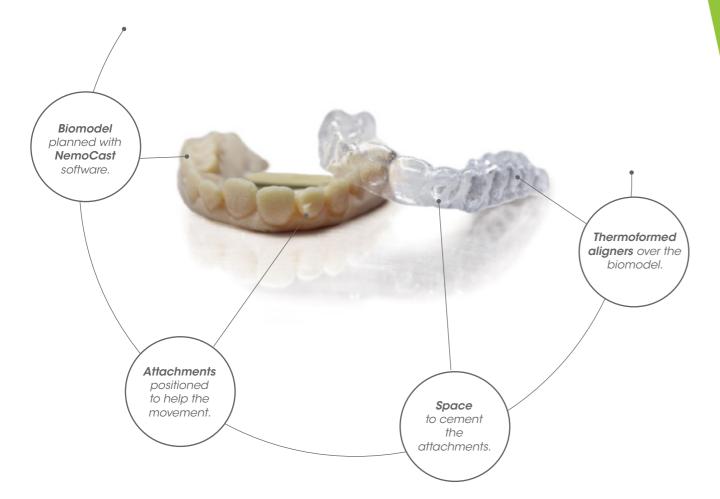

Once the tooth alignment has been done through a **virtual set up**, the treatment plan will be shown step by step. You can generate attachments that help the dental movements. Once the treatment plan is done, a biomodel will be generated for each step. **Finally, the aligner is produced by thermoforming** over the biomodel.