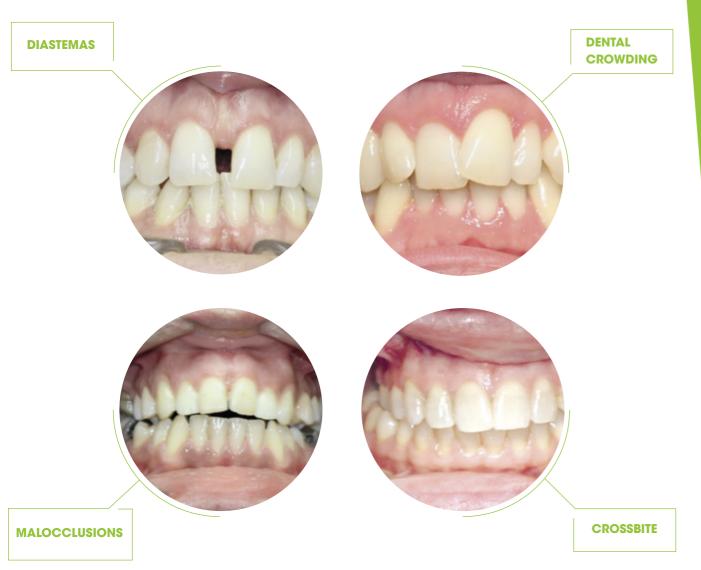

c treatment based on both aesthetics and functional parameters.

The diagnosis part is made digitally: analysis of the angulations, discrepancies, Andrews keys to occlusion, Bolton, etc. The planning process permits the **simulation of the sequence of the dental movements**, showing the treatment's final result.

Once the tooth alignment has been done through a **virtual set up**, the treatment plan will be shown step by step. You can generate attachments that help the dental movements. Once the treatment plan is done, a biomodel will be generated for each step. **Finally, the aligner is produced by thermoforming** over the biomodel.

#### How long does it take?

Treatment preparation will be reduced in a **70%**, in comparison to the traditional method.

2

### Which kind of treatments?





#### What is NemoCast software?

NemoCast is a software program used for orthodontics that will allow to

The intuitive interface of the workspace offers a repository of clinical records that clearly separates the preparation part of the case from the diagnosis and planning.

diagnosing, planning virtual set ups and exporting the biomodels.

Also **NemoCast** is a perfect tool to communicate visually the diagnosis and treatment plan through a virtual setup. The patient understands it, increasing their confidence. It shows the final outcome of the treatment through a 3D simulation.

## Benefits







✓ Greater accuracy and predictability in the diagnosis



✓ Saving clinical time



✓ Digital Smile Design at any stage of the treatment



✓ Effective communication with the patient



Pr