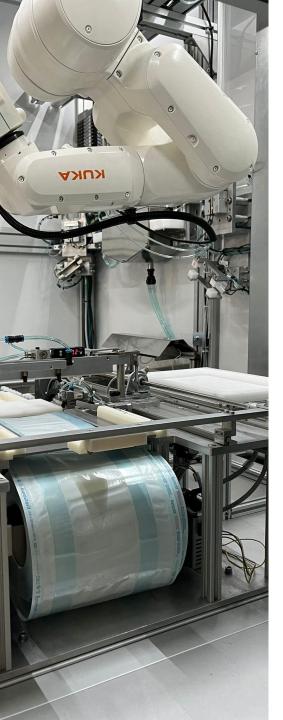

### Robotic arm

Handling of all instruments, including small parts

## **Automatic enveloper**

From the single instrument, to the complete tray or the implant kit

**Handpiece treatment**Washing, disinfection and lubrication of the handpieces

**Autoclave**Rational and optimized use in compliance with regulations