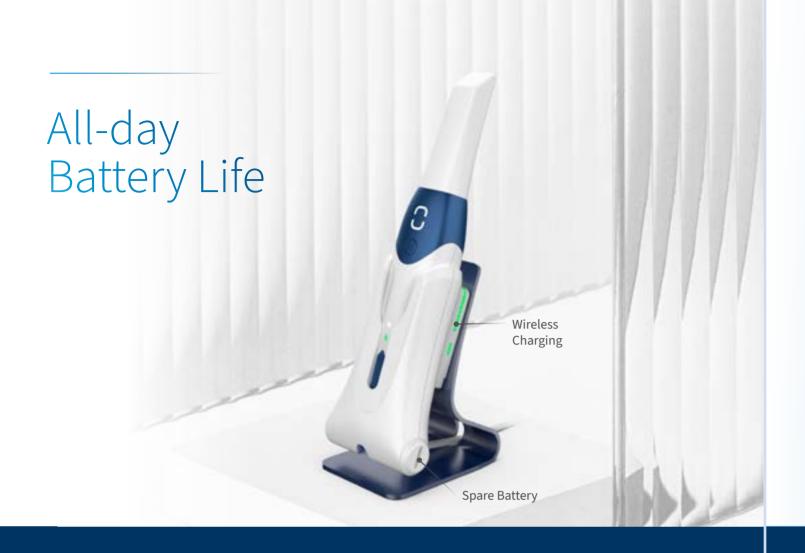

#### **Up to 2-Hours Continuous Scanning**

The AS 200E is extremely capable and power efficient. A single charge allows up to 2 hours continuous scanning, or the equivalent of 60 typical cases, so you can use for full day without the need to charge.

#### **Spare Battery**

AS 200E ships with spare batteries. When you went through extensive cases and need to change the battery, simply remove the spare battery from the charging station and replace.