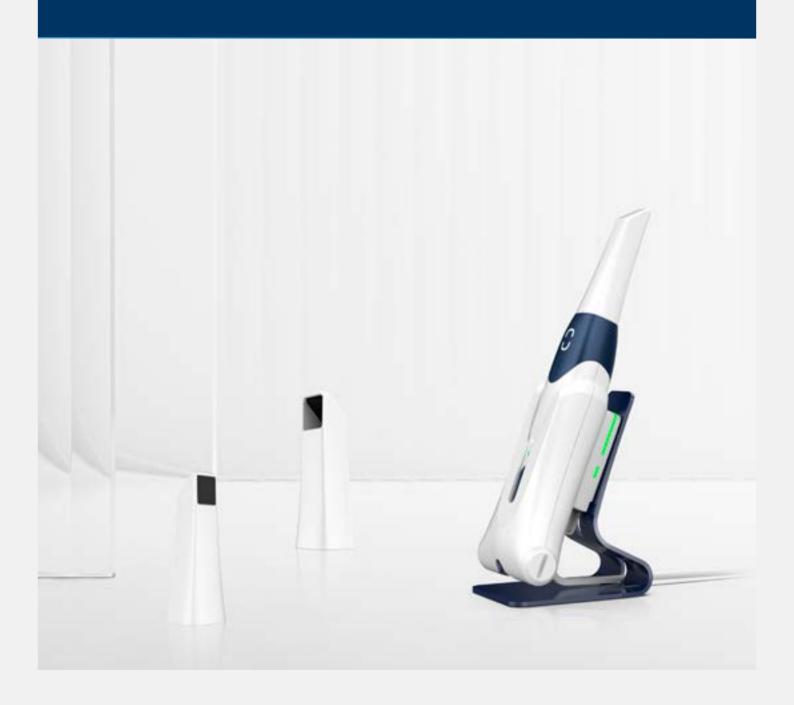

# **AS 200E**

Wireless Intraoral Scanner

# Innovation Takes Flight

Introducing AS 200E, a wireless intraoral scanner that takes a quantum leap ahead of its competitions. With its meticulous design, all-day battery life, unrivaled experience, and vibrant eco-system, it's the ultimate intraoral scanner for the new and the pro.

#### **Spare Battery**

AS 200E ships with spare batteries. When you went through extensive cases and need to change the battery, simply remove the spare battery from the charging station and replace.