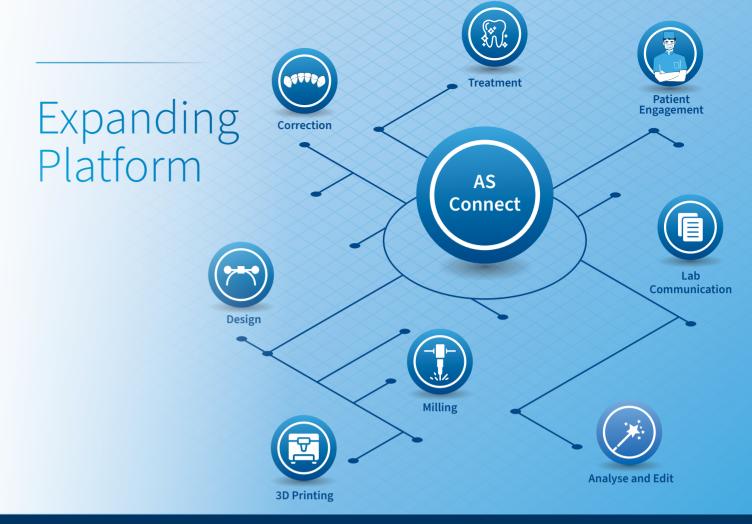

## **Expanding Platform**

Future-proof eco-system Cloud storage Online 3D viewer

# **Future-proof Eco-system**

The software platform from Alliedstar products set a new standard for the category. With functions including robust scan and edit tools, dashboard view, cloud storage, online review and more, it will truly maximize the potential of your clinical data and sets a new standard of collaboration between workflows.

We are rapidly expanding our collaboration with industry partners. More and more dental clinic, lab, and manufacturer are joining this vibrant community so you can realize the best potential.